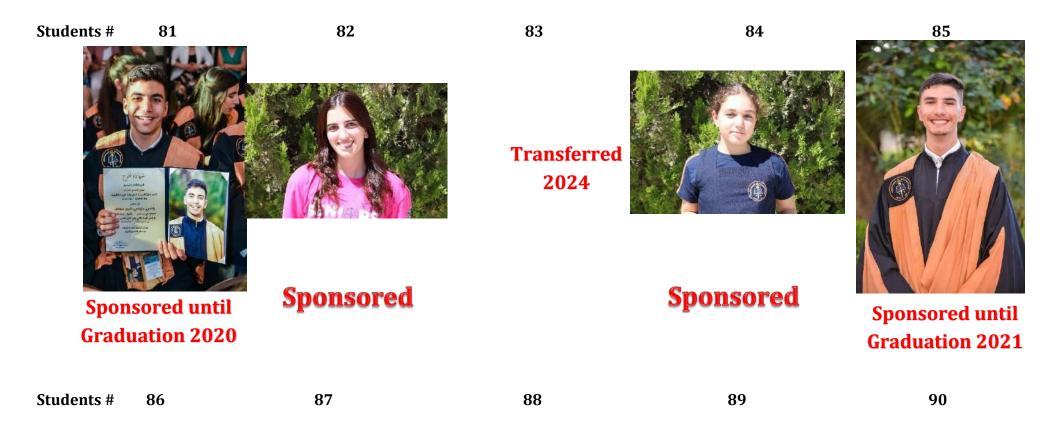

15

11

Transferred 2015

Sponsored until Graduation 2020

18

Sponsored

\_\_\_\_

16

**Transferred** 

17

Sponsored until Graduation 2022

Sponsored until Graduation 2023

Sponsored until Graduation 2022

Sponsored until Graduation 2013

**Transferred** 

26