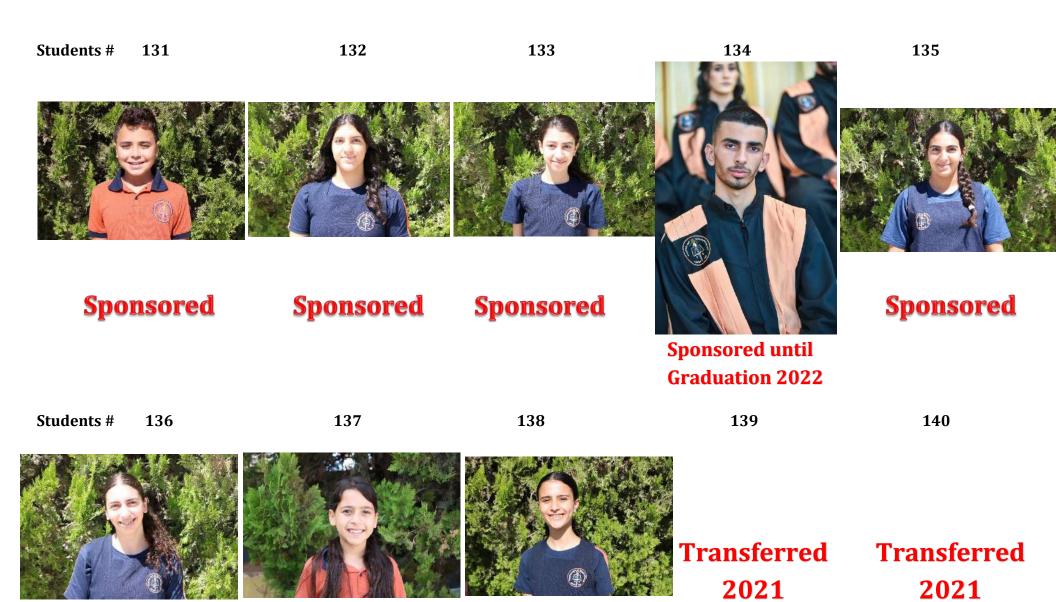

Sponsored until **Graduation 2019** 

**Sponsored until Graduation 2020** 

**Sponsored until Graduation 2023** 

**Sponsored until Sponsored until Graduation 2021** Graduation 2017

33

34

Sponsored until Graduation 2016

Sponsored until Graduation 2021

Sponsored until Graduation 2016

Sponsored until Graduation 2018

Sponsored until Graduation 2015

Sponsored until Graduation 2017

42

Sponsored until Graduation 2018

Graduation 2022